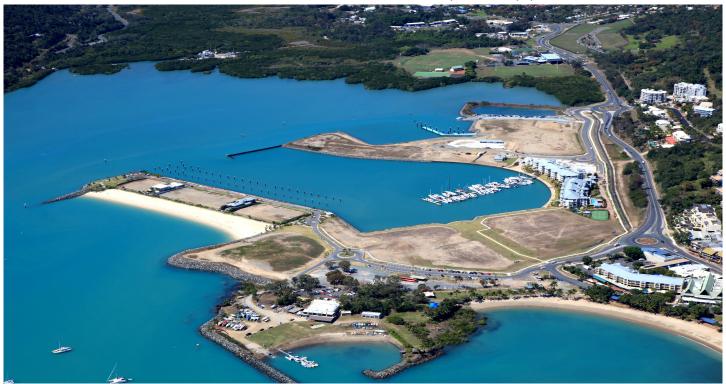

## Port of Airlie Marina Berth

### **Description**

A Rare Whitsunday Opportunity...

The widest berth currently available for sale in the Whitsundays, this 30m multi hull berth with a 96 year lease is a one of a kind and you may not find one ever again. Located in the exclusive Port of Airlie Marina in central Airlie Beach the berths are right next to the beach and are a short walk to the main street restaurants, shops, lagoon and newly constructed ferry terminal. Recent government investment in the main street and an improving tourism industry add up to a sound investment.